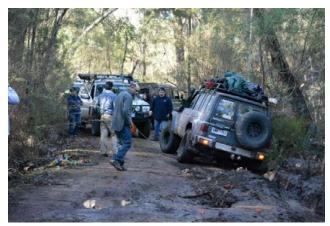

**Saturday morning**, we all lined up ready for a great day's driving. At this point the weather was holding out for us, Dave decided to have a cruisy day in camp, so off we went.

Not far up the beach Lenny our leader got a little stuck and easily self-recovered. We discovered a corally rock under the sand most of us avoided this beauty however some of us managed to hit the rock causing three Rims including mine to be damaged. We continued enjoying the many on beach off beach challenges, we eventually came across a big open area with a nice challenging steep dune to play on. It was equally fun watching the various cars try the steep part of the dune, there were lots of cars and drivers who had an illusion of conquering the dune. There was a GQ Patrol with a barra motor who put on a ripper show along with the new model Ford Raptor that smashed the challenge. We watched a new Ford Ranger who almost made it, however done a CV right on the cusp of the dune. We decided at this point to head back to camp for Happy Hour.

Saturday night was very cruisy with lots of catching up and chatting amongst the various camp. Unfortunately we were not allowed a camp fire so there was no central camp fire like other years.

**Sunday morning**, we lined up a little earlier to make our way to Robe via the beach. It was extremely busy with lots of groups often getting mixed in with ours. The group got separated for a couple of hours and as tail-end Charlie it was my job to keep the group together. Both Gavin and Dave possibly found the right direction via the beach but ended up separated, then Phil, Jamie and my self-ended ended up in another direction losing track of Shane, we travelled dune to dune following a stronger radio signal eventually finding the group. Now to find Gavin and Dave who followed another group slightly in the wrong direction, it was a comedy of

errors, but we got everyone together. It started to rain just as we were airing up at Nora Corena before heading to Robe for a yummy lunch.

**Sunday Continued**, The weather certainly changed for the worse during lunch, Lenny decided to head back via the black top stopping in at Woakwine Cutting which was interesting seeing how the men of old cut this rock out with historical machinery.