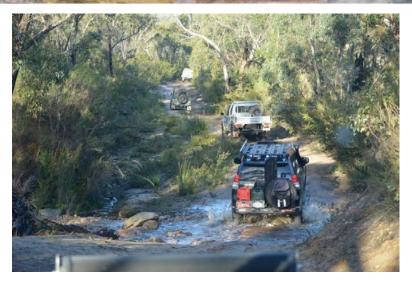

Members visiting the area, Russell & Troy Hedley, Phil Berto & Mel, Shane Melia

A few of us met at BP Lovely Banks to do the drive to Beachport via Hamilton in convoy. After an incredibly wet and windy drive we all arrived on the Friday. Lenny arrived a little later with everyone kicking in to get them setup.

**Saturday morning**, we all lined up ready for a great day's driving. At this point the weather was holding out for us, Dave decided to have a cruisy day in camp, so off we went.

Not far up the beach Lenny our leader got a little stuck and easily self-recovered. We discovered a corally rock under the sand most of us avoided this beauty however some of us managed to hit the rock causing three Rims including mine to be damaged. We continued enjoying the many on beach off beach challenges, we eventually came across a big open area with a nice challenging steep dune to play on. It was equally fun watching the various cars try the steep part of the dune, there were lots of cars and drivers who had an illusion of conquering the dune. There was a GQ Patrol with a barra motor who put on a ripper show along with the new model Ford Raptor that smashed the challenge. We watched a new Ford Ranger who almost made it, however done a CV right on the cusp of the dune. We decided at this point to head back to camp for Happy Hour.

Saturday night was very cruisy with lots of catching up and chatting amongst the various camp. Unfortunately we were not allowed a camp fire so there was no central camp fire like other years.

**Sunday morning**, we lined up a little earlier to make our way to Robe via the beach. It was extremely busy with lots of groups often getting mixed in with ours. The group got separated for a couple of hours and as tail-end Charlie it was my job to keep the group together. Both Gavin and Dave possibly found the right direction via the beach but ended up separated, then Phil, Jamie and my self-ended ended up in another direction losing track of Shane, we travelled dune to dune following a stronger radio signal eventually finding the group. Now to find Gavin and Dave who followed another group slightly in the wrong direction, it was a comedy of