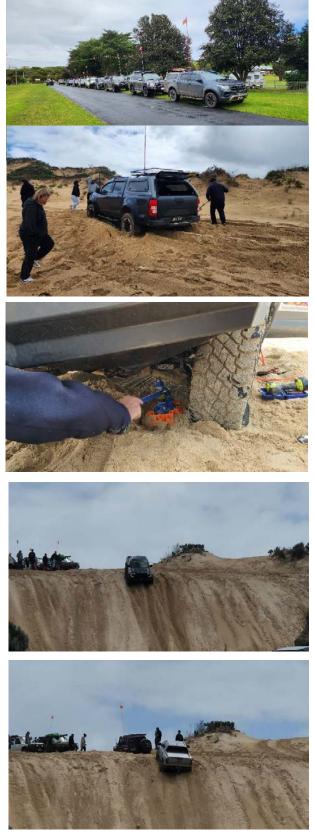

### Beachport, Cup weekend.

### Friday – 28th Oct – Trev & Wassana

<u>Attendee's –</u> Trip Leader - Lenny & Carmen, Trev, Wassana & Game, Jamie & Nicole, Dean & Andrea Dannock, Shane Reeve Stephen Knowles, Phil Menzies & Linda, Phil Nass. Jamie Wyatt, Gavin Jewell, Dave Toohey

Members visiting the area, Russell & Troy Hedley, Phil Berto & Mel, Shane Melia

A few of us met at BP Lovely Banks to do the drive to Beachport via Hamilton in convoy. After an incredibly wet and windy drive we all arrived on the Friday. Lenny arrived a little later with everyone kicking in to get them setup.

**Saturday morning**, we all lined up ready for a great day's driving. At this point the weather was holding out for us, Dave decided to have a cruisy day in camp, so off we went.

Not far up the beach Lenny our leader got a little stuck and easily self-recovered. We discovered a corally rock under the sand most of us avoided this beauty however some of us managed to hit the rock causing three Rims including mine to be damaged. We continued enjoying the many on beach off beach challenges, we eventually came across a big open area with a nice challenging steep dune to play on. It was equally fun watching the various cars try the steep part of the dune, there were lots of cars and drivers who had an illusion of conquering the dune. There was a GQ Patrol with a barra motor who put on a ripper show along with the new model Ford Raptor that smashed the challenge. We watched a new Ford Ranger who almost made it, however done a CV right on the cusp of the dune. We decided at this point to head back to camp for Happy Hour.

Saturday night was very cruisy with lots of catching up and chatting amongst the various camp. Unfortunately we were not allowed a camp fire so there was no central camp fire like other years.

**Sunday morning**, we lined up a little earlier to make our way to Robe via the beach. It was extremely busy with lots of groups often getting mixed in with ours. The group got separated for a couple of hours and as tail-end Charlie it was my job to keep the group together. Both Gavin and Dave possibly found the right direction via the beach but ended up separated, then Phil, Jamie and my self-ended ended up in another direction losing track of Shane, we travelled dune to dune following a stronger radio signal eventually finding the group. Now to find Gavin and Dave who followed another group slightly in the wrong direction, it was a comedy of

errors, but we got everyone together. It started to rain just as we were airing up at Nora Corena before heading to Robe for a yummy lunch.

**Sunday Continued**, The weather certainly changed for the worse during lunch, Lenny decided to head back via the black top stopping in at Woakwine Cutting which was interesting seeing how the men of old cut this rock out with historical machinery.

We headed back to camp as the weather was looking awful. Back at camp it was a mess with camps destroyed, the wind was strong and rain getting stronger. The group were booked in for dinner at the Beachport Pub. The rain and wind was incredible, Jamie and I headed back to check camp as it sounded like a cyclone passing through. Dinner came out and by all reports was very nice. After dinner we headed back to camp with not a lot of socialising being done due to the weather. A few of the group decided to pack up and go home.

The night was full of drama as the wind over night was crazy, perhaps the strongest I've camped in.

<u>Monday Morning</u>, Our plan was always to head back on the Monday, I think most of the group followed Homewood bound as well.

Overall, it was a great weekend of great driving, friendship, and fun. A huge thanks to Lenny & Carmen and all who contributed to a great weekend.