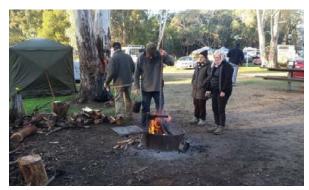

We have just got back from our Christmas event which was held this year at St Annes winery. We were greeted with a paddock of knee high grass and not much else but a few hands and some well thought out effort soon had the club trailer, a decent fire circle, camp lighting and BBQ's set up in order for Anthony and Michael to cook up a decent feed, share pates were shared ready for a relaxed if somewhat wet evening.

Santa made an appearance and dished out some excellent goodies for the lucky kiddos that attended, and that saw most out until the morning when Sharon and I whipped up a bacon and egg breaky to get the troops going again for the pack up duties.