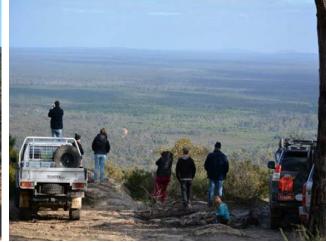

**Saturday morning**, we all lined up ready for a great day's driving. At this point the weather was holding out for us, Dave decided to have a cruisy day in camp, so off we went.

Not far up the beach Lenny our leader got a little stuck and easily self-recovered. We discovered a corally rock under the sand most of us avoided this beauty however some of us managed to hit the rock causing three Rims including mine to be damaged. We continued enjoying the many on beach off beach challenges, we eventually came across a big open area with a nice challenging steep dune to play on. It was equally fun watching the various cars try the steep part of the dune, there were lots of cars and drivers who had an illusion of conquering the dune. There was a GQ Patrol with a barra motor who put on a ripper show along with the new model Ford Raptor that smashed the challenge. We watched a new Ford Ranger who almost made it, however done a CV right on the cusp of the dune. We decided at this point to head back to camp for Happy Hour.

Saturday night was very cruisy with lots of catching up and chatting amongst the various camp. Unfortunately we were not allowed a camp fire so there was no central camp fire like other years.

**Sunday morning**, we lined up a little earlier to make our way to Robe via the beach. It was extremely busy with lots of groups often getting mixed in with ours. The group got separated for a couple of hours and as tail-end Charlie it was my job to keep the group together. Both Gavin and Dave possibly found the right direction via the beach but ended up separated, then Phil, Jamie and my self-ended ended up in another direction losing track of Shane, we travelled dune to dune following a stronger radio signal eventually finding the group. Now to find Gavin and Dave who followed another group slightly in the wrong direction, it was a comedy of