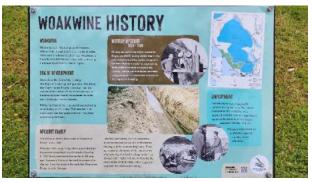

errors, but we got everyone together. It started to rain just as we were airing up at Nora Corena before heading to Robe for a yummy lunch.

**Sunday Continued**, The weather certainly changed for the worse during lunch, Lenny decided to head back via the black top stopping in at Woakwine Cutting which was interesting seeing how the men of old cut this rock out with historical machinery.