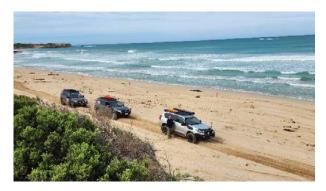

**Saturday morning**, we all lined up ready for a great day's driving. At this point the weather was holding out for us, Dave decided to have a cruisy day in camp, so off we went.

Not far up the beach Lenny our leader got a little stuck and easily self-recovered. We discovered a corally rock under the sand most of us avoided this beauty however some of us managed to hit the rock causing three Rims including mine to be damaged. We continued enjoying the many on beach off beach challenges, we eventually came across a big open area with a nice challenging steep dune to play on. It was equally fun watching the various cars try the steep part of the dune, there were lots of cars and drivers who had an illusion of conquering the dune. There was a GQ Patrol with a barra motor who put on a ripper show along with the new model Ford Raptor that smashed the challenge. We watched a new Ford Ranger who almost made it, however done a CV right on the cusp of the dune. We decided at this point to head back to camp for Happy Hour.