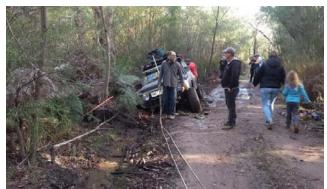

We headed back to camp as the weather was looking awful. Back at camp it was a mess with camps destroyed, the wind was strong and rain getting stronger. The group were booked in for dinner at the Beachport Pub. The rain and wind was incredible, Jamie and I headed back to check camp as it sounded like a cyclone passing through. Dinner came out and by all reports was very nice. After dinner we headed back to camp with not a lot of socialising being done due to the weather. A few of the group decided to pack up and go home.

The night was full of drama as the wind over night was crazy, perhaps the strongest I've camped in.

<u>Monday Morning</u>, Our plan was always to head back on the Monday, I think most of the group followed Homewood bound as well.