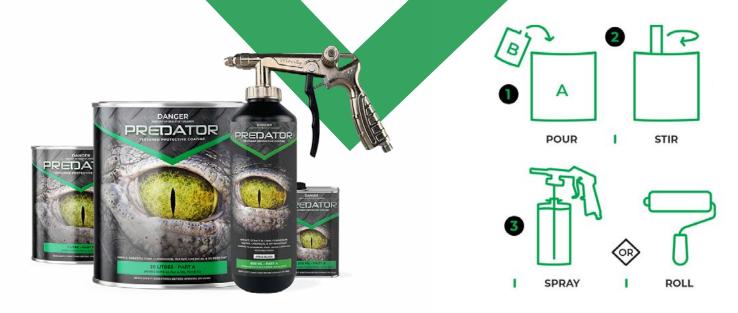

# **PREDATOR - TEXTURED PROTECTIVE COATING**

# IMPACT, SCRATCH, CHIP, CORROSION, WATER, CHEMICAL & UV RESISTANT. AVAILABLE IN WHITE, BLACK AND TINTABLE VERSIONS

# **Our Mission**

Our mission is to provide a range of quality products to the automotive industry, focusing on Automotive Vehicle body repair and restoration markets. We achieve this by combining high-quality products with a high economic standpoint to provide customers with a profitable solution to their paint supply requirements.

# **Our Products**

We offer a diverse range of products with epoxy primers and polyesters, high fills, and clear coats, just to name a few. We also offer full tinting systems, and paint products required to complete the painting process from start to finish.