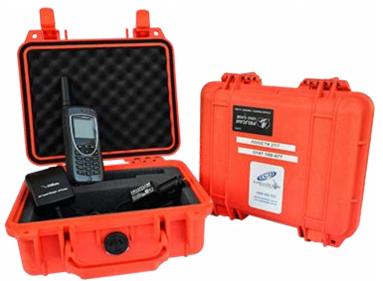

Werribee 4WD club owns a Satphone for member to use and take on trips, heres some information which you will find useful...

### How do I get the Sat Phone?

The Satphone is kept at Dirt Road 4x4 with Trevor Ryan. It can be picked up during business hours by visiting the store. Dirt Road 4x4 is located at Unit 8/61-65 Russell St, Werribee.

Bookings are essential, so please call Trevor to book the phone for your trip on 1300 037 222.

Please be aware that you will be asked to sign for the phone and that you are solely responsible for it whilst it is signed out to you, this means that if it is lost/stolen or broken whilst you have it you will be held liable for the costs to replace or repair it.

Please note: The cost of calls made will be issued to you by the Treasurer once the bill is recieved. The Sat Phone is for emergencie use only.

### How do I make a call if I need to??

Ensure that you have a good line of sight to the sky, extend the antenna then dial the number in the following format country code (+61 or 0061) then the number including area code