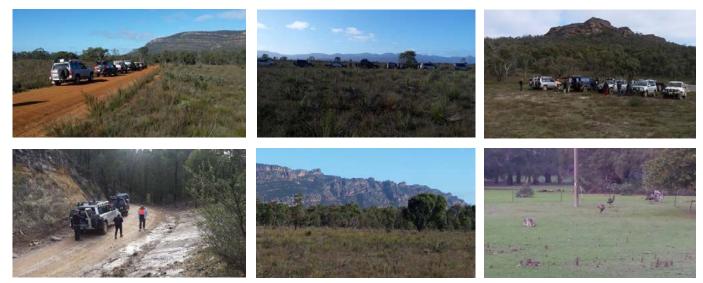

Members visiting the area, Russell & Troy Hedley, Phil Berto & Mel, Shane Melia

A few of us met at BP Lovely Banks to do the drive to Beachport via Hamilton in convoy. After an incredibly wet and windy drive we all arrived on the Friday. Lenny arrived a little later with everyone kicking in to get them setup.

**Saturday morning**, we all lined up ready for a great day's driving. At this point the weather was holding out for us, Dave decided to have a cruisy day in camp, so off we went.

Not far up the beach Lenny our leader got a little stuck and easily self-recovered. We discovered a corally rock under the sand most of us avoided this beauty however some of us managed to hit the rock causing three Rims including mine to be damaged. We continued enjoying the many on beach off beach challenges, we eventually came across a big open area with a nice challenging steep dune to play on. It was equally fun watching the various cars try the steep part of the dune, there were lots of cars and drivers who had an illusion of conquering the dune. There was a GQ Patrol with a barra motor who put on a ripper show along with the new model Ford Raptor that smashed the challenge. We watched a new Ford Ranger who almost made it, however done a CV right on the cusp of the dune. We decided at this point to head back to camp for Happy Hour.

Saturday night was very cruisy with lots of catching up and chatting amongst the various camp. Unfortunately we were not allowed a camp fire so there was no central camp fire like other years.

**Sunday morning**, we lined up a little earlier to make our way to Robe via the beach. It was extremely busy with lots of groups often getting mixed in with ours. The group got separated for a couple of hours and as tail-end Charlie it was my job to keep the group together. Both Gavin and Dave possibly found the right direction via the beach but ended up separated, then Phil, Jamie and my self-ended ended up in another direction losing track of Shane, we travelled dune to dune following a stronger radio signal eventually finding the group. Now to find Gavin and Dave who followed another group slightly in the wrong direction, it was a comedy of

errors, but we got everyone together. It started to rain just as we were airing up at Nora Corena before heading to Robe for a yummy lunch.

**Sunday Continued**, The weather certainly changed for the worse during lunch, Lenny decided to head back via the black top stopping in at Woakwine Cutting which was interesting seeing how the men of old cut this rock out with historical machinery.