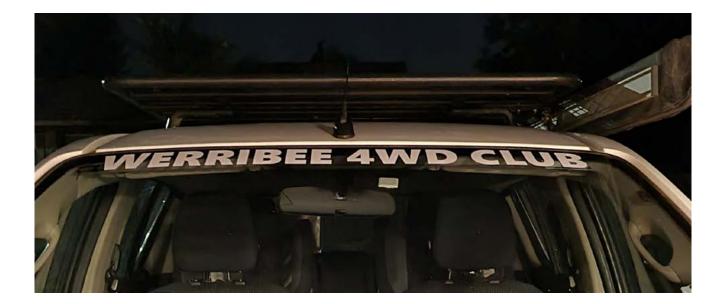

### Windscreen Banners

These turn some heads when on your car, so be sure to grab one at the next meeting and show off your pride for our club no matter where you are. They are just \$20 each and will fit every windscreen in the club from a Jimny windscreen through to the largest windscreen in the club.