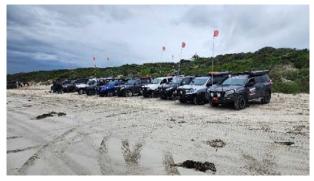

**Saturday morning**, we all lined up ready for a great day's driving. At this point the weather was holding out for us, Dave decided to have a cruisy day in camp, so off we went.

Not far up the beach Lenny our leader got a little stuck and easily self-recovered. We discovered a corally rock under the sand most of us avoided this beauty however some of us managed to hit the rock causing three Rims including mine to be damaged. We continued enjoying the many on beach off beach challenges, we eventually came across a big open area with a nice challenging steep dune to play on. It was equally fun watching the various cars try the steep part of the dune, there were lots of cars and drivers who had an illusion of conquering the dune. There was a GQ Patrol with a barra motor who put on a ripper show along with the new model Ford Raptor that smashed the challenge. We watched a new Ford Ranger who almost made it, however done a CV right on the cusp of the dune. We decided at this point to head back to camp for Happy Hour.